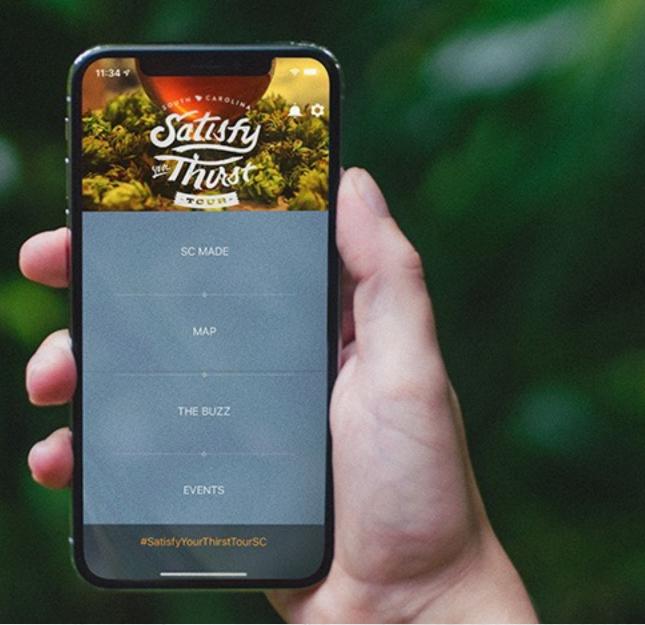

## Discovering UNDISCOVERED SC

e the second

3 minutes 21 seconds USING THE APP

USERS COME FROM 44 out of 50 STATES IN AMERICA