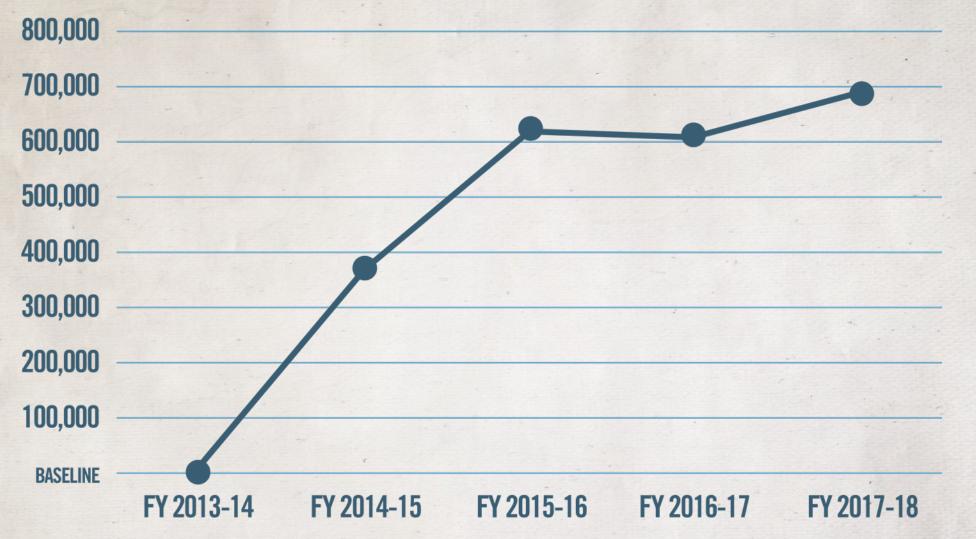

and Tourism

The South Carolina Department of Parks, Recreation & Tourism is a cabinet agency assigned to operate and manage South Carolina's 47 state parks, market the state as a preferred vacation destination and provide assistance to communities to develop recreation assets.



Recreation

Tourism



## HEADS IN BEDS, FEET ON FAIRWAYS AND PEOPLE IN PARKS.









## Discovering UNDISCOVERED SC

e the second



































3 minutes 21 seconds USING THE APP



USERS COME FROM 44 out of 50 STATES IN AMERICA























### Moving the Needle



ANS T V



# 5000 HIGHER

#### **TRAVEL TO UNDISCOVERED SOUTH CAROLINA**



#### VISITORS AWARE OF THE UNDISCOVERED ADVERTISING VISTED SOUTH CAROLINA AT

# DOUBLE THE RATE



#### **INCREMENTAL UNDISCOVERED TRIPS**





# 63% INCREASE





# **CONSECUTIVE YEARS OF RECORD-BREAKING TOURISM GROWTH**





# **\$22.6 BILLION DOLLAR INDUSTRY A \$1.4 BILLION** A 50% INCREASE FROM 2016 2010





# South Carolina Just right.

www.scprt.com www.southcarolinaparks.com www.discoversouthcarolina.com www.filmsc.com